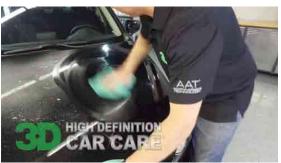

## **HOW TO USE:**

Spray it on the surface. Let it flash dry. Take a clean microfiber towels and just remove the excess from the surface.