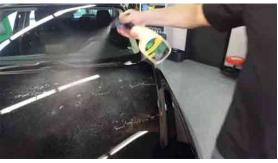

## **HOW TO USE:**

Spray it on the surface. Let it flash dry. Take a clean microfiber towels and just remove the excess from the surface.